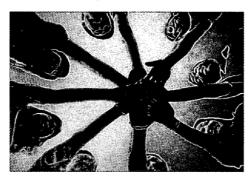

#### Part A

Title: Friendship of the university

From the above photo, some teenagers are joining their hands together with smiles from each of them. I feel immersely proud of being one of them and I am the girl with a big smile on the lower left hand side of the photo. It was taken at the time when I was a university student, All the others in this photo were my university hallmates who shared their feelings, enjoyed university life and overcame difficulties with me together. I feel extremely lucky to have met them as my life-time brothers and sisters. Had we not experienced everthing together, we would not maintain such an good friendship for life. This photo is especially meaningful to me because nowadays as me mere both graduated and have come out to society for nork, there is little time for us to gather together again and meet each other in person. The photo is the evidence of our friendship and I will treasure everyone of you.