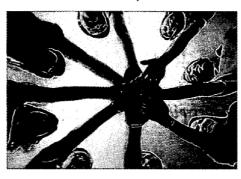

#### Part A

Title: Friendship of the university

From the above photo, some teenagers are joining their hands together with smiles from each of them. I feel immersely proud of being one of them and I am the girl with a big smile on the lower left hand side of the photo. It was taken at the time when I was a university student, All the others in this photo were my university hallmates who shared their feelings, enjoyed university life and overcame difficulties with me together. I feel extremely lucky to have met them as my life-time brothers and sisters. Had we not experienced everthing together, we would not maintain such an good friendship for life. This photo is especially meaningful to me because nowadays as me mere both graduated and have come out to society for nork, there is little time for us to gather together again and meet each other in person. The photo is the evidence of our friendship and I will treasure everyone of you.