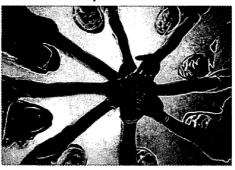

#### Part A

Title: Friendship of the university

From the above photo, some teenagers are joining their hands together with smiles from each of them. I feel immersely proud of being one of them and I am the girl with a big smile on the lower left hand side of the photo. It was taken at the time when I was a university student, All the others in this photo were my university hallmates who shared their feelings, enjoyed university life and overcame difficulties with me together. I feel extremely lucky to have met them as my life-time brothers and sisters. Had we not experienced everthing together, we would not maintain such an good friendship for life. This photo is especially meaningful to me because nowadays as me mere both graduated and have come out to society for nork, there is little time for us to gather together again and meet each other in person. The photo is the evidence of our friendship and I will treasure everyone of you.