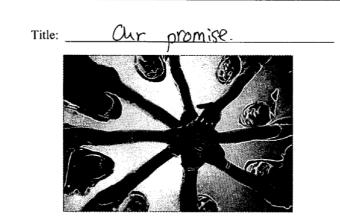

#### Part A

Title: Friendship of the university

From the above photo, some teenagers are joining their hands together with smiles from each of them. I feel immersely proud of being one of them and I am the girl with a big smile on the lower left hand side of the photo. It was taken at the time when I was a university student, All the others in this photo were my university hallmates who shared their feelings, enjoyed university life and overcame difficulties with me together. I feel extremely lucky to have met them as my life-time brothers and sisters. Had we not experienced everthing together, we would not maintain such an good friendship for life. This photo is especially meaningful to me because nowadays as me mere both graduated and have come out to society for nork, there is little time for us to gather together again and meet each other in person. The photo is the evidence of our friendship and I will treasure everyone of you.