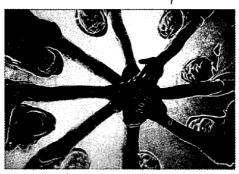

#### Part A

Title: Friendship of the university

From the above photo, some teenagers are joining their hands together with smiles from each of them. I feel immersely proud of being one of them and I am the girl with a big smile on the lower left hand side of the photo. It was taken at the time when I was a university student, All the others in this photo were my university hallmates who shared their feelings, enjoyed university life and overcame difficulties with me together. I feel extremely lucky to have met them as my life-time brothers and sisters. Had we not experienced everthing together, we would not maintain such an good friendship for life. This photo is especially meaningful to me because nowadays as me mere both graduated and have come out to society for nork, there is little time for us to gather together again and meet each other in person. The photo is the evidence of our friendship and I will treasure everyone of you.