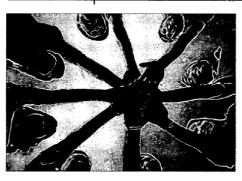

#### Part A

Title: Friendship of the university

From the above photo, some teenagers are joining their hands together with smiles from each of them. I feel immersely proud of being one of them and I am the girl with a big smile on the lower left hand side of the photo. It was taken at the time when I was a university student, All the others in this photo were my university hallmates who shared their feelings, enjoyed university life and overcame difficulties with me together. I feel extremely lucky to have met them as my life-time brothers and sisters. Had we not experienced everthing together, we would not maintain such an good friendship for life. This photo is especially meaningful to me because nowadays as me mere both graduated and have come out to society for nork, there is little time for us to gather together again and meet each other in person. The photo is the evidence of our friendship and I will treasure everyone of you.